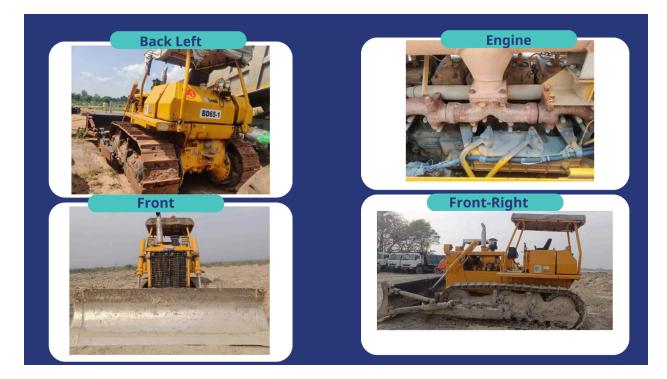

### **Transmission**

- Type: Power Shift
- Features: Smooth power shifting, instant speed and directional changes with a single lever

Images (Back, Engine, Front, Front-Right)-

**Interested in Buying BD65-1** 